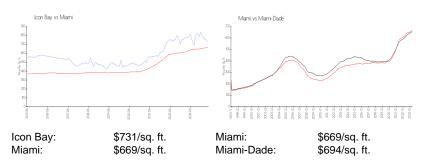

t 12 months: | 19  |
| Number of sales over the last 6 months:  | 8   |
| Number of sales over the last 3 months:  | 3   |

### **Building Association Information**

Icon Bay Apartments Address: 460 NE 28th St, Miami, FL 33137 Phone: +1 305-442-0055

#### **Recent Sales**

| Unit # | Size        | Closing Date | Sale Price  | PPSF  |
|--------|-------------|--------------|-------------|-------|
| 3408   | 1,395 sq ft | May 2024     | \$1,275,000 | \$914 |
| 2403   | 1,107 sq ft | May 2024     | \$800,000   | \$723 |
| 307    | 900 sq ft   | Feb 2024     | \$767,500   | \$853 |
| 1006   | 1,073 sq ft | Feb 2024     | \$780,000   | \$727 |
| 2308   | 1,395 sq ft | Jan 2024     | \$1,175,000 | \$842 |
| 601    | 1,311 sq ft | Jan 2024     | \$800,000   | \$610 |

#### **Market Information**



#### **Inventory for Sale**

| Icon Bay   | 7% |
|------------|----|
| Miami      | 4% |
| Miami-Dade | 3% |





## Avg. Time to Close Over Last 12 Months

| Icon Bay   | 98 days |
|------------|---------|
| Miami      | 84 days |
| Miami-Dade | 81 days |