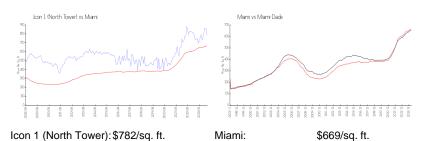

#### Market Information

Miami-Dade:

\$694/sq. ft.

### Avg. Time to Close Over Last 12 Months

\$669/sq. ft.

Icon 1 (North Tower)96 daysMiami84 daysMiami-Dade81 days