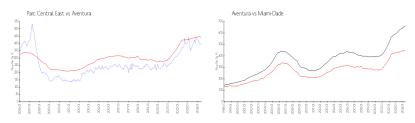

#### **Market Information**

Parc Central East: \$398/sq. ft. Aventura: \$438/sq. ft. Aventura: \$438/sq. ft. Miami-Dade: \$703/sq. ft.