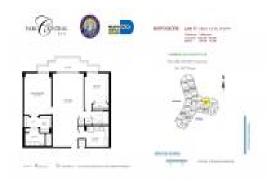

# **Unit 611 - Parc Central East**

611 - 3300 NE 192 St, Aventura, FL, Miami-Dade 33180

#### **Unit Information**

 MLS Number:
 A11471900

 Status:
 Active

 Size:
 1,062 Sq ft.

Bedrooms: 2 Full Bathrooms: 2

Half Bathrooms:

Parking Spaces: 1 Space,Covered Parking,Electric Vehicle

Charging Station, Guest Parking, Other

Parking

View:

 List Price:
 \$470,000

 List PPSF:
 \$443

 Valuated Price:
 \$399,000

 Valuated PPSF:
 \$376

The above valuated price is a baseline figure that does not take into account any specific renovation, upgrade, split, merge, or deterioration of the unit.