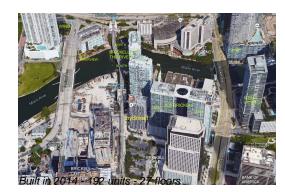

#### **Building Information**

| Number of units:                         | 192 |
|------------------------------------------|-----|
| Number of active listings for rent:      | 0   |
| Number of active listings for sale:      | 8   |
| Building inventory for sale:             | 4%  |
| Number of sales over the last 12 months: | 5   |
| Number of sales over the last 6 months:  | 3   |
| Number of sales over the last 3 months:  | 1   |

## **Building Association Information**

MyBrickell Address: 31 SE 6th St, Miami, FL 33131