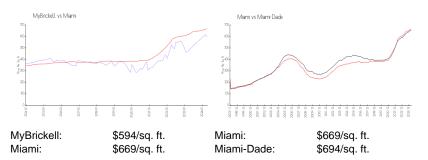

#### **Inventory for Sale**

| MyBrickell | 4% |
|------------|----|
| Miami      | 4% |
| Miami-Dade | 3% |