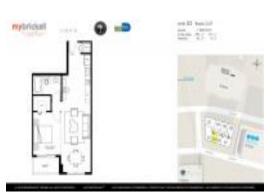

# Unit 2503 - MyBrickell

2503 - 31 SE 6th St, Miami, FL, Miami-Dade 33131

## **Unit Information**

| MLS Number:<br>Status:<br>Size:<br>Badroamai | A11472444<br>Active<br>551 Sq ft. |
|----------------------------------------------|-----------------------------------|
| Bedrooms:                                    |                                   |
| Full Bathrooms:                              | 1                                 |
| Half Bathrooms:                              |                                   |
| Parking Spaces:                              | Valet Parking                     |
| View:                                        | -                                 |
| List Price:                                  | \$379,000                         |
| List PPSF:                                   | \$688                             |
| Valuated Price:                              | \$357,000                         |
| Valuated PPSF:                               | \$648                             |