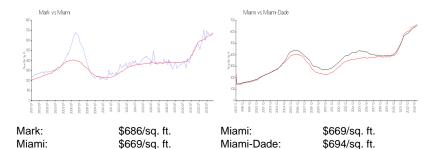

ts:359Number of active listings for rent:16Number of active listings for sale:28Building inventory for sale:7%Number of sales over the last 12 months:15Number of sales over the last 6 months:7Number of sales over the last 3 months:4

### **Building Association Information**

Mark On Brickell Condominium (305) 373-0661

### **Recent Sales**

| Unit # | Size        | Closing Date | Sale Price | PPSF  |
|--------|-------------|--------------|------------|-------|
| 2410   | 1,200 sq ft | Apr 2024     | \$900,000  | \$750 |
| 2110   | 1,200 sq ft | Apr 2024     | \$880,000  | \$733 |
| 203    | 1,140 sq ft | Mar 2024     | \$615,000  | \$539 |
| 2306   | 750 sq ft   | Mar 2024     | \$491,000  | \$655 |
| 1110   | 1,200 sq ft | Jan 2024     | \$925,000  | \$771 |

#### **Market Information**



# **Inventory for Sale**

 Mark
 8%

 Miami
 4%

 Miami-Dade
 3%

### Avg. Time to Close Over Last 12 Months





Mark79 daysMiami84 daysMiami-Dade81 days