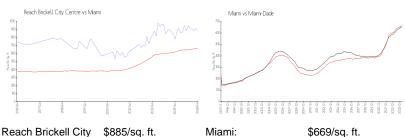

#### **Market Information**

\$694/sq. ft.

Reach Brickell City \$885/sq. ft. Miami:

Centre:

Miami: \$669/sq. ft. Miami-Dade: