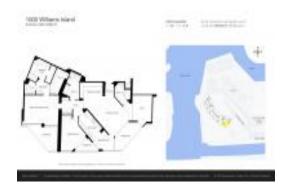

## Unit 2103 - 1000 Williams Island

2103 - 1000 Island Blvd, Aventura, FL, Miami-Dade 33160

#### **Unit Information**

 MLS Number:
 A11473040

 Status:
 Active

 Size:
 1,980 Sq ft.

 Bedrooms:
 3

Bedrooms: 3
Full Bathrooms: 3

Half Bathrooms:

Parking Spaces: Assigned Parking, Electric Vehicle