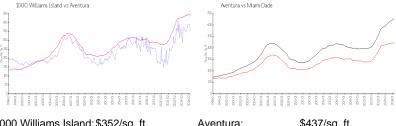

#### **Market Information**

 1000 Williams Island: \$352/sq. ft.
 Aventura:
 \$437/sq. ft.

 Aventura:
 \$437/sq. ft.
 Miami-Dade:
 \$694/sq. ft.