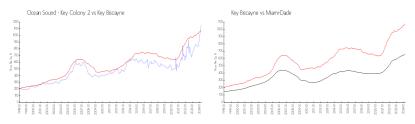

### **Market Information**

Ocean Sound - Key \$1158/sq. ft.

\$1074/sq. ft.

Key Biscayne: \$1074/sq. ft.

Colony 2: Key Biscayne:

Miami-Dade: \$695/sq. ft.