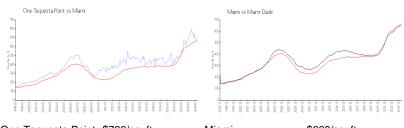

## **Market Information**

 One Tequesta Point:
 \$726/sq. ft.
 Miami:
 \$669/sq. ft.

 Miami:
 \$669/sq. ft.
 Miami-Dade:
 \$694/sq. ft.