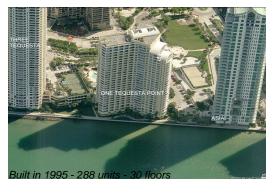

### **Building Information**

Number of units: 288
Number of active listings for rent: 11
Number of active listings for sale: 7
Building inventory for sale: 2%
Number of sales over the last 12 months: 10
Number of sales over the last 6 months: 4
Number of sales over the last 3 months: 2