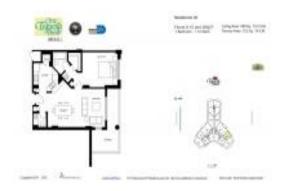

#### **Unit Information**

 MLS Number:
 A11473317

 Status:
 Active

 Size:
 780 Sq ft.

Bedrooms: 1
Full Bathrooms: 1
Half Bathrooms: 1

Parking Spaces: 1 Space, Assigned Parking

 View:
 Bay

 Rental Price:
 \$3,500

 List PPSF:
 \$4

 Valuated Price:
 \$587,000

 Valuated PPSF:
 \$753

The above valuated price is a baseline figure that does not take into account any specific renovation, upgrade, split, merge, or deterioration of the unit.