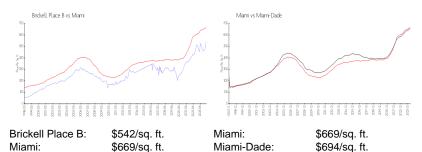

### **Inventory for Sale**

Brickell Place B 1% Miami 4% Miami-Dade 3%

# Avg. Time to Close Over Last 12 Months

Brickell Place B 40 days Miami 84 days Miami-Dade 81 days

26 floors