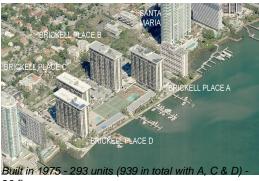

## Unit B2412 - Brickell Place B

B2412 - 1901 Brickell Av, Miami, FL, Miami-Dade 33129

#### **Building Information**

Number of units: 286
Number of active listings for rent: 4
Number of active listings for sale: 4
Building inventory for sale: 1%
Number of sales over the last 12 months: 9
Number of sales over the last 6 months: 7
Number of sales over the last 3 months: 3