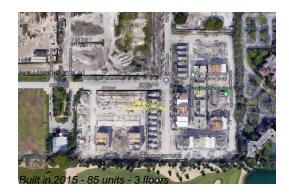

#### **Building Information**

| Number of units:                         | 85 |
|------------------------------------------|----|
| Number of active listings for rent:      | 0  |
| Number of active listings for sale:      | 3  |
| Building inventory for sale:             | 3% |
| Number of sales over the last 12 months: | 6  |
| Number of sales over the last 6 months:  | 3  |
| Number of sales over the last 3 months:  | 3  |
|                                          |    |