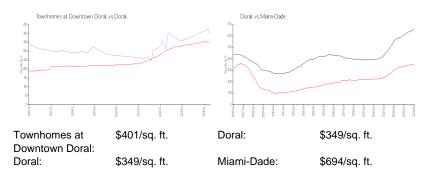

#### **Market Information**

Long and a state

| 7 |  | ĥ |    | 603   |
|---|--|---|----|-------|
|   |  |   |    | PP.   |
|   |  |   | U, | 100   |
| đ |  |   |    | 1115) |