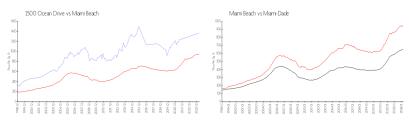

#### **Market Information**

1500 Ocean Drive: \$1372/sq. ft. Miami Beach: \$937/sq. ft. Miami Beach: \$937/sq. ft. Miami-Dade: \$694/sq. ft.