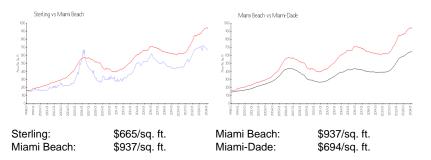

#### Inventory for Sale

| Sterling    | 8% |
|-------------|----|
| Miami Beach | 4% |
| Miami-Dade  | 3% |

Sterling Miami Beach Miami-Dade 67 days 97 days 81 days