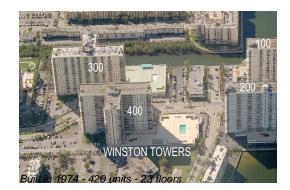

#### **Building Information**

| Number of units:                         | 420 |
|------------------------------------------|-----|
| Number of active listings for rent:      | 0   |
| Number of active listings for sale:      | 10  |
| Building inventory for sale:             | 2%  |
| Number of sales over the last 12 months: | 17  |
| Number of sales over the last 6 months:  | 10  |
| Number of sales over the last 3 months:  | 8   |