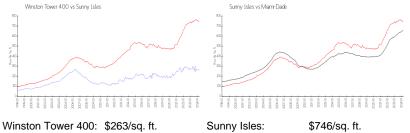

#### **Market Information**

|              | ψ200/39.π.    | Outiffy 13103. | ψη το/ 3q. π. |
|--------------|---------------|----------------|---------------|
| Sunny Isles: | \$746/sq. ft. | Miami-Dade:    | \$694/sq. ft. |