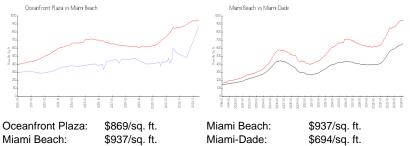

#### **Market Information**

|              | φουσ/σq. π.   | Miani Deaon. | φ001/00  |
|--------------|---------------|--------------|----------|
| Miami Beach: | \$937/sq. ft. | Miami-Dade:  | \$694/sc |