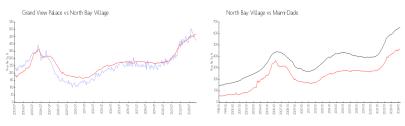

#### **Market Information**

Grand View Palace: \$423/sq. ft. North Bay Village: \$465/sq. ft. North Bay Village: \$465/sq. ft. Miami-Dade: \$694/sq. ft.