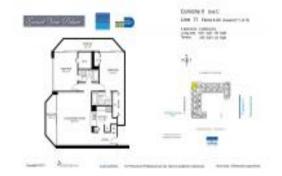

# **Unit 2311 - Grand View Palace**

2311 - 7601 E Treasure Dr, North Bay Village, FL, Miami-Dade 33141

#### **Unit Information**

 MLS Number:
 A11474089

 Status:
 Active

 Size:
 1,061 Sq ft.

 Bedrooms:
 2

Full Bathrooms: 2

Half Bathrooms:

Parking Spaces: 1 Space