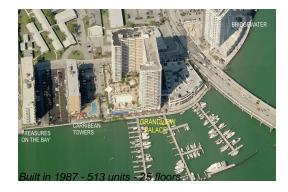

# **Unit 2311 - Grand View Palace**

2311 - 7601 E Treasure Dr, North Bay Village, FL, Miami-Dade 33141

## **Building Information**

Number of units: 513
Number of active listings for rent: 9
Number of active listings for sale: 17
Building inventory for sale: 3%
Number of sales over the last 12 months: 16
Number of sales over the last 6 months: 6
Number of sales over the last 3 months: 3