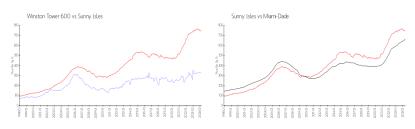

## **Market Information**

Winston Tower 600: \$327/sq. ft. Sunny Isles: \$743/sq. ft. Sunny Isles: \$743/sq. ft. Miami-Dade: \$703/sq. ft.