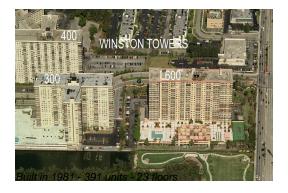

# Unit 1209 - Winston Tower 600

1209 - 210 174 St, Sunny Isles, FL, Miami-Dade 33160

## **Building Information**

Number of units: 391
Number of active listings for rent: 12
Number of active listings for sale: 9
Building inventory for sale: 2%
Number of sales over the last 12 months: 11
Number of sales over the last 6 months: 8
Number of sales over the last 3 months: 4