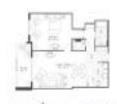

### **Unit Information**

| MLS Number:<br>Status:<br>Size:<br>Bedrooms:<br>Full Bathrooms:<br>Half Bathrooms:<br>Parking Spaces: | A11474613<br>Active<br>880 Sq ft.<br>1<br>1 |
|-------------------------------------------------------------------------------------------------------|---------------------------------------------|
| View:                                                                                                 | Bay                                         |
| Rental Price:                                                                                         | \$3,900                                     |
| List PPSF:                                                                                            | \$4                                         |
| Valuated Price:                                                                                       | \$1,112,000                                 |
| Valuated PPSF:                                                                                        | \$1,264                                     |