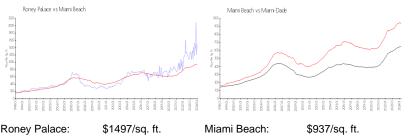

### **Market Information**

| Roney Palace: | \$1497/sq. ft. | Miami Beach: | \$937/sq. ft. |
|---------------|----------------|--------------|---------------|
| Miami Beach:  | \$937/sq. ft.  | Miami-Dade:  | \$695/sq. ft. |