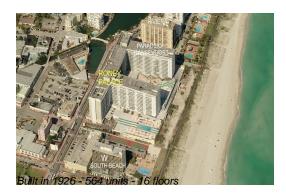

# Unit 734 - Roney Palace

734 - 2301 Collins Av, Miami Beach, FL, Miami-Dade 33139

#### **Building Information**

| Number of units:                         | 564 |
|------------------------------------------|-----|
| Number of active listings for rent:      | 54  |
| Number of active listings for sale:      | 29  |
| Building inventory for sale:             | 5%  |
| Number of sales over the last 12 months: | 17  |
| Number of sales over the last 6 months:  | 4   |
| Number of sales over the last 3 months:  | 3   |