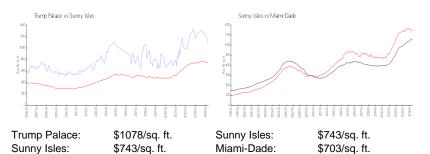

#### **Market Information**

| Trump Palace | 5% |
|--------------|----|
| Sunny Isles  | 5% |
| Miami-Dade   | 3% |

### Avg. Time to Close Over Last 12 Months

| Trump Palace | 134 days |
|--------------|----------|
| Sunny Isles  | 115 days |
| Miami-Dade   | 81 days  |

2 le