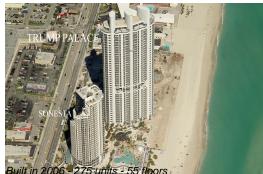

# Unit 804 - Trump Palace

804 - 18101 Collins Av, Sunny Isles, FL, Miami-Dade 33160

# **Building Information**

| Number of units:                         | 275 |
|------------------------------------------|-----|
| Number of active listings for rent:      | 35  |
| Number of active listings for sale:      | 13  |
| Building inventory for sale:             | 4%  |
| Number of sales over the last 12 months: | 12  |
| Number of sales over the last 6 months:  | 10  |
| Number of sales over the last 3 months:  | 10  |
|                                          |     |