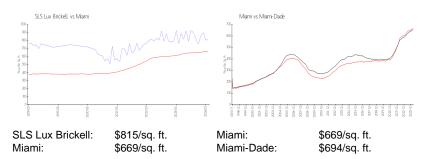

: | 30  |
| Number of sales over the last 6 months:  | 9   |
| Number of sales over the last 3 months:  | 5   |

# **Building Association Information**

SLS Lux Brickell Address: 805 S Miami Ave, Miami, FL 33130 Phone: +1 305-859-0202

### **Recent Sales**

| Unit # | Size        | Closing Date | Sale Price  | PPSF    |
|--------|-------------|--------------|-------------|---------|
| 4904   | 1,334 sq ft | Apr 2024     | \$1,136,500 | \$852   |
| PH5609 | 1,782 sq ft | Apr 2024     | \$1,930,000 | \$1,083 |
| 3602   | 1,119 sq ft | Apr 2024     | \$940,000   | \$840   |
| 2004   | 1,334 sq ft | Mar 2024     | \$1,006,500 | \$754   |
| 2006   | 881 sq ft   | Feb 2024     | \$645,000   | \$732   |
| 1806   | 881 sq ft   | Feb 2024     | \$640,000   | \$726   |

#### **Market Information**



#### **Inventory for Sale**

| SLS Lux Brickell | 10% |
|------------------|-----|
| Miami            | 4%  |
| Miami-Dade       | 3%  |







# Avg. Time to Close Over Last 12 Months

| SLS Lux Brickell | 116 days |
|------------------|----------|
| Miami            | 84 days  |
| Miami-Dade       | 81 days  |