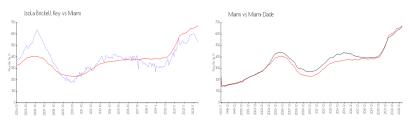

#### **Market Information**

 Isola Brickell Key:
 \$531/sq. ft.
 Miami:
 \$675/sq. ft.

 Miami:
 \$675/sq. ft.
 Miami-Dade:
 \$703/sq. ft.