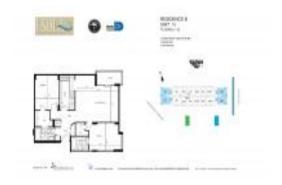

# Unit 1915 - Isola Brickell Key

1915 - 770 Claughton Island Dr, Miami, FL, Miami-Dade 33131

#### **Unit Information**

 MLS Number:
 A11475389

 Status:
 Active

 Size:
 1,065 Sq ft.

 Bedrooms:
 2

Full Bathrooms: 2

Half Bathrooms:

Parking Spaces: 1 Space