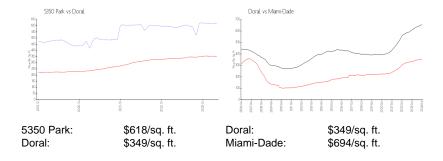

### **Inventory for Sale**

 5350 Park
 8%

 Doral
 2%

 Miami-Dade
 3%

# Avg. Time to Close Over Last 12 Months

 5350 Park
 98 days

 Doral
 48 days

 Miami-Dade
 81 days