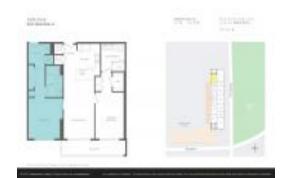

# Unit 1218 - 5350 Park

1218 - 5350 NW 84 Ave, Doral, FL, Miami-Dade 33166

#### **Unit Information**

 MLS Number:
 A11476079

 Status:
 Active

 Size:
 1,020 Sq ft.

Bedrooms: 2
Full Bathrooms: 2
Half Bathrooms:

Parking Spaces: 1 Space

 View:
 \$595,000

 List Price:
 \$595,000