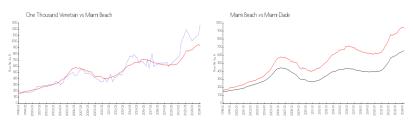

#### **Market Information**

One Thousand \$1276/sq. ft. Miami Beach: \$937/sq. ft. Venetian:

Miami Beach: \$937/sq. ft. Miami-Dade: \$694/sq. ft.