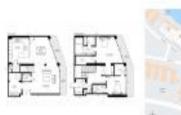

#### **Unit Information**

| MLS Number:<br>Status:<br>Size: | A11476701<br>Active    |
|---------------------------------|------------------------|
| Size.<br>Bedrooms:              | 2,401 Sq ft.<br>2      |
|                                 | -                      |
| Full Bathrooms:                 | 2                      |
| Half Bathrooms:                 | 1                      |
| Parking Spaces:                 | 1 Space, Valet Parking |
| View:                           |                        |
| List Price:                     | \$4,200,000            |
| List PPSF:                      | \$1,749                |
| Valuated Price:                 | \$3,773,000            |
| Valuated PPSF:                  | \$1,571                |