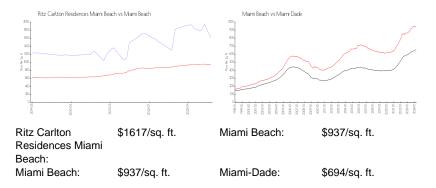

n, upgrade, split, merge, or deterioration of the unit.

#### **Building Information**

### **Building Association Information**

The Ritz-Carlton Residences Miami Beach Address: 4701 Meridian Ave, Miami Beach, FL 33140 Phone: +1 305-953-9500

https://www.ritzcarlton.com/en/residences/miami-beach

#### **Recent Sales**

| Unit # | Size        | Closing Date | Sale Price  | PPSF    |
|--------|-------------|--------------|-------------|---------|
| 621    | 3,418 sq ft | Feb 2024     | \$6,300,000 | \$1,843 |
| LPH02  | 4,535 sq ft | Jan 2024     | \$8,000,000 | \$1,764 |
| 314    | 2,520 sq ft | Nov 2023     | \$3,725,000 | \$1,478 |
| 412    | 1,969 sq ft | Oct 2023     | \$3,800,000 | \$1,930 |
| 302    | 2,912 sq ft | Aug 2023     | \$5,025,000 | \$1,726 |

#### **Market Information**









Marchaeller,

#### 10.00

man

## Inventory for Sale

| Ritz Carlton Residences Miami Beach | 6% |
|-------------------------------------|----|
| Miami Beach                         | 4% |
| Miami-Dade                          | 3% |

## Avg. Time to Close Over Last 12 Months

| Ritz Carlton Residences Miami Beach | 91 days |
|-------------------------------------|---------|
| Miami Beach                         | 97 days |
| Miami-Dade                          | 81 days |