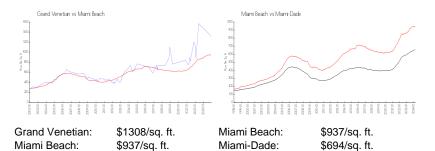

| Number of sales over the last 12 months: | 10  |
| Number of sales over the last 6 months:  | 4   |
| Number of sales over the last 3 months:  | 3   |
|                                          |     |

# **Building Association Information**

Grand Venetian Condominium Association (305) 672-0966

#### **Recent Sales**

| Unit # | Size        | Closing Date | Sale Price  | PPSF    |
|--------|-------------|--------------|-------------|---------|
| 1702   | 1,463 sq ft | Mar 2024     | \$1,912,500 | \$1,307 |
| 2201   | 2,345 sq ft | Mar 2024     | \$3,275,000 | \$1,397 |
| 1102   | 1,463 sq ft | Mar 2024     | \$2,000,000 | \$1,367 |
| 505    | 850 sq ft   | Jan 2024     | \$753,500   | \$886   |
| 1204   | 1,477 sq ft | Nov 2023     | \$2,295,000 | \$1,554 |

## **Market Information**



#### **Inventory for Sale**

| Grand Venetian | 6% |
|----------------|----|
| Miami Beach    | 4% |
| Miami-Dade     | 3% |

# Avg. Time to Close Over Last 12 Months

Grand Venetian Miami Beach Miami-Dade 78 days 97 days 81 days