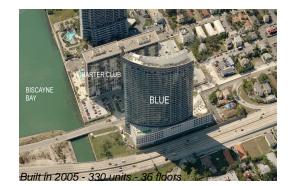

## **Building Information**

| Number of units:                         | 330 |
|------------------------------------------|-----|
| Number of active listings for rent:      | 8   |
| Number of active listings for sale:      | 18  |
| Building inventory for sale:             | 5%  |
| Number of sales over the last 12 months: | 19  |
| Number of sales over the last 6 months:  | 9   |
| Number of sales over the last 3 months:  | 2   |
|                                          |     |