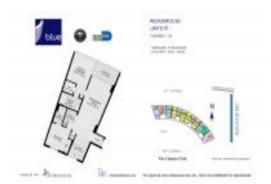

| 330 |
|------------------------------------------|-----|
| Number of active listings for rent:      | 8   |
| Number of active listings for sale:      | 18  |
| Building inventory for sale:             | 5%  |
| Number of sales over the last 12 months: | 19  |
| Number of sales over the last 6 months:  | 9   |
| Number of sales over the last 3 months:  | 2   |
|                                          |     |

# **Building Association Information**

Blue condominium association inc (786) 279-2583

#### **Market Information**



#### **Inventory for Sale**

| Blue       | 5% |
|------------|----|
| Miami      | 4% |
| Miami-Dade | 3% |

### Avg. Time to Close Over Last 12 Months

| Blue       | 73 days |
|------------|---------|
| Miami      | 84 days |
| Miami-Dade | 81 days |