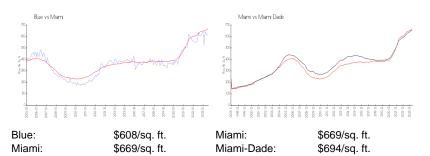

|

The above valuated price is a baseline figure that does not take into account any specific renovation, upgrade, split, merge, or deterioration of the unit.

## **Building Information**

| Number of units:                         | 330 |
|------------------------------------------|-----|
| Number of active listings for rent:      | 8   |
| Number of active listings for sale:      | 18  |
| Building inventory for sale:             | 5%  |
| Number of sales over the last 12 months: | 19  |
| Number of sales over the last 6 months:  | 9   |
| Number of sales over the last 3 months:  | 2   |
|                                          |     |

# **Building Association Information**

Blue condominium association inc (786) 279-2583

#### **Market Information**



#### **Inventory for Sale**

| Blue       | 5% |
|------------|----|
| Miami      | 4% |
| Miami-Dade | 3% |

### Avg. Time to Close Over Last 12 Months

| Blue       | 73 days |
|------------|---------|
| Miami      | 84 days |
| Miami-Dade | 81 days |