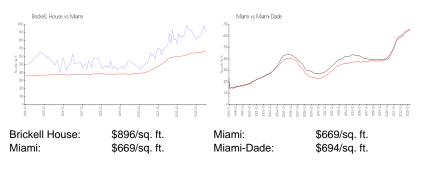

#### **Inventory for Sale**

| Brickell House | 1% |
|----------------|----|
| Miami          | 4% |
| Miami-Dade     | 3% |

## Avg. Time to Close Over Last 12 Months

| Brickell House | 118 days |
|----------------|----------|
| Miami          | 84 days  |
| Miami-Dade     | 81 days  |