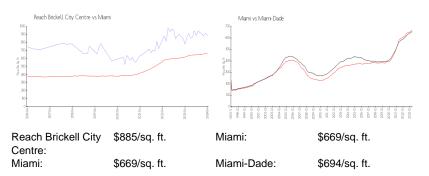

# **Market Information**

Reach Brickell City Centre

| Miami      | 4% |
|------------|----|
| Miami-Dade | 3% |