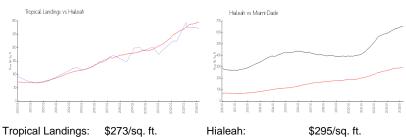

:
 \$420,000

 List PPSF:
 \$316

 Valuated Price:
 \$365,000

 Valuated PPSF:
 \$275

The above valuated price is a baseline figure that does not take into account any specific renovation, upgrade, split, merge, or deterioration of the unit.



Number of units: 139
Number of active listings for rent: 0
Number of active listings for sale: 3
Building inventory for sale: 2%
Number of sales over the last 12 months: 2
Number of sales over the last 6 months: 1
Number of sales over the last 3 months: 1

#### **Recent Sales**

| Unit # | Size        | Closing Date | Sale Price | PPSF  |
|--------|-------------|--------------|------------|-------|
| 201    | 1,328 sq ft | Mar 2024     | \$399,900  | \$301 |
| 104    | 1.544 sq ft | Sep 2023     | \$426,000  | \$276 |

#### **Market Information**



Hialeah: \$295/sq. ft. Miami-Dade: \$695/sq. ft.

# **Inventory for Sale**

Tropical Landings 2% Hialeah 1% Miami-Dade 3%

## Avg. Time to Close Over Last 12 Months

Tropical Landings 16 days Hialeah 27 days Miami-Dade 81 days