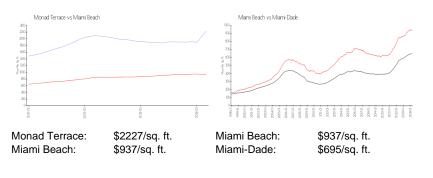

### **Market Information**

### **Inventory for Sale**

| Monad Terrace | 5% |
|---------------|----|
| Miami Beach   | 4% |
| Miami-Dade    | 3% |

# Avg. Time to Close Over Last 12 Months

| Monad Terrace | 108 days |
|---------------|----------|
| Miami Beach   | 97 days  |
| Miami-Dade    | 81 days  |

Hand Series