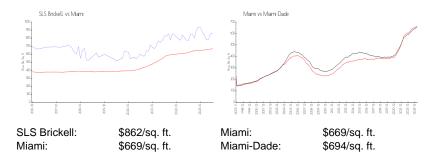

#### **Market Information**

### **Inventory for Sale**

| SLS Brickell | 8% |
|--------------|----|
| Miami        | 4% |
| Miami-Dade   | 3% |

# Avg. Time to Close Over Last 12 Months

SLS Brickell 73 days Miami 84 days Miami-Dade 81 days