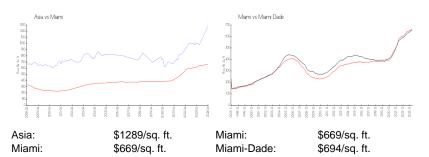

## **Unit Information**

| MLS Number:<br>Status:<br>Size:<br>Bedrooms:<br>Full Bathrooms:<br>Half Bathrooms:<br>Parking Spaces:<br>View: | A11478787<br>Active<br>3,398 Sq ft.<br>4<br>5<br>1<br>2 Spaces,Covered Parking<br>Bay,Garden View,Intracoastal View,Ocean<br>View |
|----------------------------------------------------------------------------------------------------------------|-----------------------------------------------------------------------------------------------------------------------------------|
| Rental Price:                                                                                                  | \$39,000                                                                                                                          |
| List PPSF:                                                                                                     | \$11                                                                                                                              |
| Valuated Price:                                                                                                | \$5,001,000                                                                                                                       |
| Valuated PPSF:                                                                                                 | \$1,312                                                                                                                           |

The above valuated price is a baseline figure that does not take into account any specific renovation, upgrade, split, merge, or deterioration of the unit.

#### **Inventory for Sale**

| Asia       | 4% |
|------------|----|
| Miami      | 4% |
| Miami-Dade | 3% |

### Avg. Time to Close Over Last 12 Months

| Asia       | 138 days |
|------------|----------|
| Miami      | 84 days  |
| Miami-Dade | 81 days  |