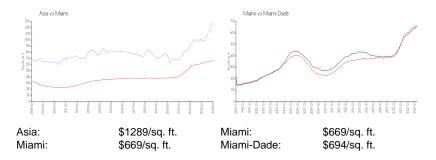

# **Inventory for Sale**

| Asia       | 4% |
|------------|----|
| Miami      | 4% |
| Miami-Dade | 3% |

# Avg. Time to Close Over Last 12 Months

Asia 138 days Miami 84 days Miami-Dade 81 days