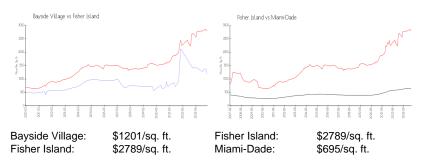

#### **Market Information**

#### **Inventory for Sale**

| Bayside Village | 5% |
|-----------------|----|
| Fisher Island   | 4% |
| Miami-Dade      | 3% |

## Avg. Time to Close Over Last 12 Months

| Bayside Village | 208 days |
|-----------------|----------|
| Fisher Island   | 178 days |
| Miami-Dade      | 81 days  |