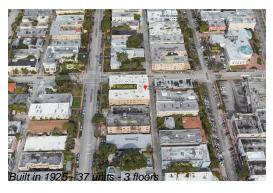

# Unit 307 - Roosevelt (The)

307 - 1255 Pennsylvania Ave, Miami Beach, FL, Miami-Dade 33139

# **Building Information**

Number of units: 37
Number of active listings for rent: 0
Number of active listings for sale: 1
Building inventory for sale: 2%
Number of sales over the last 12 months: 2
Number of sales over the last 6 months: 2
Number of sales over the last 3 months: 0