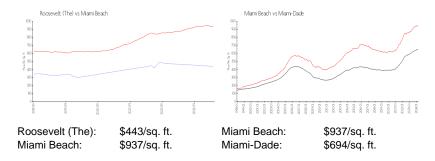

View:

List Price: \$320,000 List PPSF: \$471 Valuated Price: \$304,000 Valuated PPSF: \$447

The above valuated price is a baseline figure that does not take into account any specific renovation, upgrade, split, merge, or deterioration of the unit.