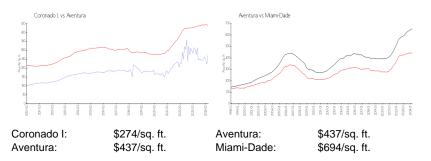

### Inventory for Sale

| Coronado I | 6% |
|------------|----|
| Aventura   | 5% |

# Avg. Time to Close Over Last 12 Months

| Coronado I | 106 days |
|------------|----------|
| Aventura   | 89 days  |
| Miami-Dade | 81 days  |