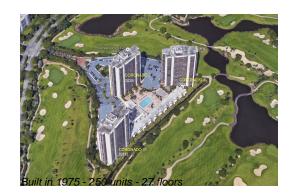

#### **Building Information**

| Number of units:                         | 250 |
|------------------------------------------|-----|
| Number of active listings for rent:      | 0   |
| Number of active listings for sale:      | 14  |
| Building inventory for sale:             | 5%  |
| Number of sales over the last 12 months: | 13  |
| Number of sales over the last 6 months:  | 4   |
| Number of sales over the last 3 months:  | 2   |