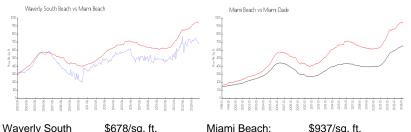

#### **Market Information**

| marchy ocam  | \$010/04/11   | iniani Beach | \$00.70q      |
|--------------|---------------|--------------|---------------|
| Beach:       |               |              |               |
| Miami Beach: | \$937/sq. ft. | Miami-Dade:  | \$694/sq. ft. |