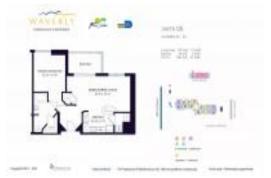

# Unit 2705 - Waverly South Beach

2705 - 1330 West Av, Miami Beach, FL, Miami-Dade 33139

## **Unit Information**

| MLS Number:<br>Status: | A11480419<br>Active    |
|------------------------|------------------------|
| Size:                  | 793 Sq ft.             |
| Bedrooms:              | 1                      |
| Full Bathrooms:        | 1                      |
| Half Bathrooms:        |                        |
| Parking Spaces:        | 1 Space, Valet Parking |
| View:                  |                        |
| List Price:            | \$649,000              |
| List PPSF:             | \$818                  |
| Valuated Price:        | \$529,000              |
| Valuated PPSF:         | \$667                  |