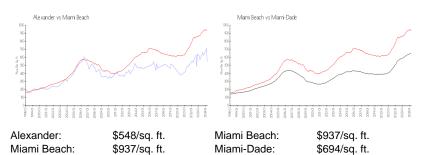

#### **Market Information**

#### **Inventory for Sale**

| Alexander   | 8% |
|-------------|----|
| Miami Beach | 4% |
| Miami-Dade  | 3% |

# Avg. Time to Close Over Last 12 Months

| Alexander   | 155 days |
|-------------|----------|
| Miami Beach | 97 days  |
| Miami-Dade  | 81 days  |