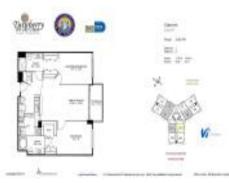

## **Unit Information**

| MLS Number:<br>Status:<br>Size:<br>Bedrooms:<br>Full Bathrooms:<br>Half Bathrooms: | A11481200<br>Active<br>1,175 Sq ft.<br>2<br>2 |
|------------------------------------------------------------------------------------|-----------------------------------------------|
| Parking Spaces:                                                                    | Assigned Parking,Valet Parking                |
| View:                                                                              | Intracoastal View,Ocean View,Other View       |
| Rental Price:                                                                      | \$3,225                                       |
| List PPSF:                                                                         | \$3                                           |
| Valuated Price:                                                                    | \$481,000                                     |
| Valuated PPSF:                                                                     | \$409                                         |