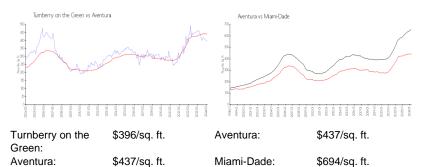

#### **Market Information**

| _         | -     |      |
|-----------|-------|------|
| Inventory | / for | Sale |

| Turnberry on the Green | 3% |
|------------------------|----|
| Aventura               | 5% |
| Miami-Dade             | 3% |