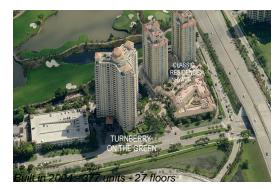

# Unit PH-07 - Turnberry on the Green

PH-07 - 19501 W Country Club Dr, Aventura, FL, Miami-Dade 33180

#### **Building Information**

| Number of units:                         | 377 |
|------------------------------------------|-----|
| Number of active listings for rent:      | 24  |
| Number of active listings for sale:      | 11  |
| Building inventory for sale:             | 2%  |
| Number of sales over the last 12 months: | 14  |
| Number of sales over the last 6 months:  | 8   |
| Number of sales over the last 3 months:  | 6   |