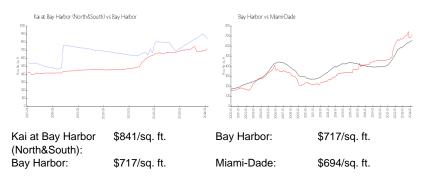

## Market Information

#### **Inventory for Sale**

| Kai at Bay Harbor (North&South) | 7% |
|---------------------------------|----|
| Bay Harbor                      | 4% |
| Miami-Dade                      | 3% |

## Avg. Time to Close Over Last 12 Months

| Kai at Bay Harbor (North&South) | 128 days |
|---------------------------------|----------|
| Bay Harbor                      | 114 days |
| Miami-Dade                      | 81 days  |