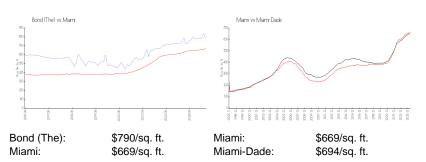

t 12 months: | 19  |
| Number of sales over the last 6 months:  | 7   |
| Number of sales over the last 3 months:  | 3   |

## **Building Association Information**

The Bond on Brickell 1080 Brickell Ave Miami, FL 33131 (786) 592-7300 (305) 440-5095

#### **Recent Sales**

| Unit # | Size        | Closing Date | Sale Price  | PPSF  |
|--------|-------------|--------------|-------------|-------|
| 2806   | 906 sq ft   | Mar 2024     | \$640,000   | \$706 |
| 713    | 1,078 sq ft | Mar 2024     | \$790,000   | \$733 |
| 2900   | 1,593 sq ft | Feb 2024     | \$1,527,000 | \$959 |
| 1403   | 748 sq ft   | Feb 2024     | \$550,000   | \$735 |
| 2008   | 1,129 sq ft | Jan 2024     | \$850,000   | \$753 |
| 2909   | 1,134 sq ft | Jan 2024     | \$900,000   | \$794 |

#### **Market Information**



#### **Inventory for Sale**

| Bond (The) | 6% |
|------------|----|
| Miami      | 4% |
| Miami-Dade | 3% |

# Avg. Time to Close Over Last 12 Months

| Bond (The) | 49 days |
|------------|---------|
| Miami      | 84 days |
| Miami-Dade | 81 days |