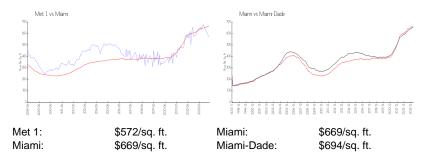

# **Inventory for Sale**

Met 1 7% Miami 4% Miami-Dade 3%

### Avg. Time to Close Over Last 12 Months

Met 1 54 days Miami 84 days 81 days Miami-Dade