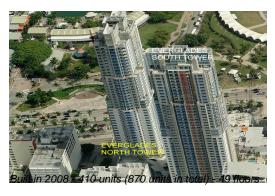

# **Unit 4708 - Everglades (North Tower)**

4708 - 244 Biscayne Blvd, Miami, FL, Miami-Dade 33132

## **Building Information**

Number of units:411Number of active listings for rent:46Number of active listings for sale:14Building inventory for sale:3%Number of sales over the last 12 months:21Number of sales over the last 6 months:9Number of sales over the last 3 months:5