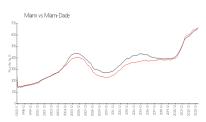

#### **Market Information**

Everglades (North \$557/sq. ft. Miami: \$669/sq. ft.

Tower):

Miami: \$669/sq. ft. Miami-Dade: \$694/sq. ft.