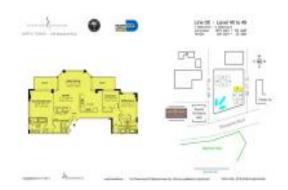

# **Unit 4708 - Everglades (North Tower)**

4708 - 244 Biscayne Blvd, Miami, FL, Miami-Dade 33132

#### **Unit Information**

 MLS Number:
 A11482219

 Status:
 Active

 Size:
 1,795 Sq ft.

 Bedrooms:
 3

Full Bathrooms: 3

Half Bathrooms:

Parking Spaces: 1 Space,Covered Parking,Valet Parking

View: Bay,Intracoastal View,Ocean View

 Rental Price:
 \$7,500

 List PPSF:
 \$4

 Valuated Price:
 \$1,199,000

 Valuated PPSF:
 \$668

The above valuated price is a baseline figure that does not take into account any specific renovation, upgrade, split, merge, or deterioration of the unit.