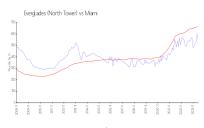

#### **Market Information**

Everglades (North \$557/sq. ft. Miami: \$669/sq. ft.

Tower):

Miami: \$669/sq. ft. Miami-Dade: \$694/sq. ft.