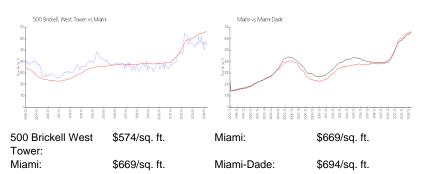

e figure that does not take into account any specific renovation, upgrade, split, merge, or deterioration of the unit.

### **Building Information**

| Number of units:                         | 313 |
|------------------------------------------|-----|
| Number of active listings for rent:      | 22  |
| Number of active listings for sale:      | 11  |
| Building inventory for sale:             | 3%  |
| Number of sales over the last 12 months: | 23  |
| Number of sales over the last 6 months:  | 12  |
| Number of sales over the last 3 months:  | 5   |
|                                          |     |

# **Building Association Information**

Atlantic and Pacific Management 305 867 2245 & 786-270-2502

http://atlanticandpacific.net/500brickell/outside\_home.asp

### **Market Information**



# **Inventory for Sale**

| 500 Brickell West Tower | 4% |
|-------------------------|----|
| Miami                   | 4% |
| Miami-Dade              | 3% |

# Avg. Time to Close Over Last 12 Months

| 500 Brickell West Tower | 56 days |
|-------------------------|---------|
| Miami                   | 84 days |
| Miami-Dade              | 81 days |

STREET, PART

#### 





43 floors