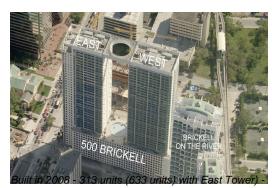

### **Building Information**

| Number of units:                         | 313 |
|------------------------------------------|-----|
| Number of active listings for rent:      | 22  |
| Number of active listings for sale:      | 11  |
| Building inventory for sale:             | 3%  |
| Number of sales over the last 12 months: | 23  |
| Number of sales over the last 6 months:  | 12  |
| Number of sales over the last 3 months:  | 5   |
|                                          |     |

#### 

43 floors