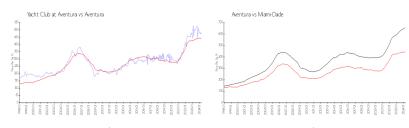

### **Market Information**

Yacht Club at \$484/sq. ft. Aventura: \$437/sq. ft.

Aventura:

Aventura: \$437/sq. ft. Miami-Dade: \$694/sq. ft.