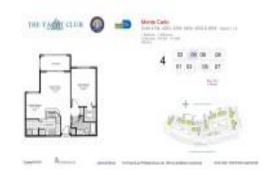

# Unit 4504 - Yacht Club at Aventura

4504 - 19501 E Country Club Dr, Aventura, FL, Miami-Dade 33180

#### **Unit Information**

 MLS Number:
 A11482524

 Status:
 Active

 Size:
 800 Sq ft.

 Bedrooms:
 1

Full Bathrooms:

Half Bathrooms: Parking Spaces:

View:

 Rental Price:
 \$3,000

 List PPSF:
 \$4

 Valuated Price:
 \$409,000

 Valuated PPSF:
 \$545

The above valuated price is a baseline figure that does not take into account any specific renovation, upgrade, split, merge, or deterioration of the unit.