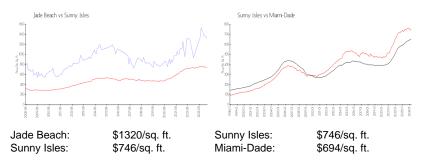

#### **Market Information**

#### **Inventory for Sale**

| Jade Beach  | 6% |
|-------------|----|
| Sunny Isles | 5% |
| Miami-Dade  | 3% |

Jade Beach Sunny Isles Miami-Dade 174 days 113 days 81 days