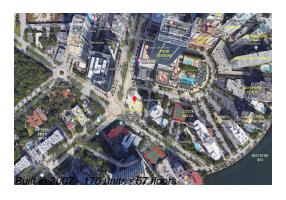

# Unit 2406 - Echo Brickell

2406 - 1451 Brickell Ave, Miami, FL, Miami-Dade 33131

# **Building Information**

Number of units: 170
Number of active listings for rent: 0
Number of active listings for sale: 21
Building inventory for sale: 12%
Number of sales over the last 12 months: 9
Number of sales over the last 6 months: 3
Number of sales over the last 3 months: 1