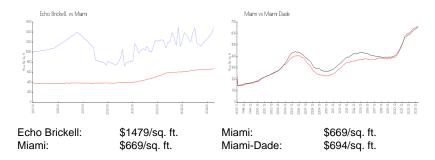

#### **Market Information**

## **Inventory for Sale**

Echo Brickell 12%

Miami 4% Miami-Dade 3%

# Avg. Time to Close Over Last 12 Months

Echo Brickell 68 days Miami 84 days Miami-Dade 81 days