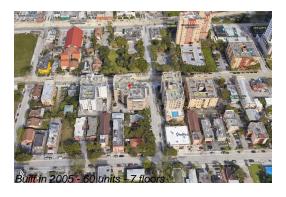

## **Building Information**

Valuated PPSF:

Number of units: 60
Number of active listings for rent: 0
Number of active listings for sale: 4
Building inventory for sale: 6%
Number of sales over the last 12 months: 2
Number of sales over the last 6 months: 0
Number of sales over the last 3 months: 0