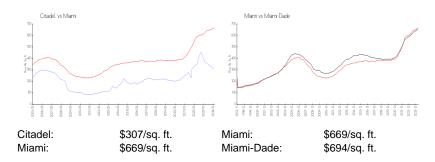

## **Market Information**

#### **Inventory for Sale**

 Citadel
 7%

 Miami
 4%

 Miami-Dade
 3%

#### Avg. Time to Close Over Last 12 Months

Citadel 7 days Miami 84 days Miami-Dade 81 days