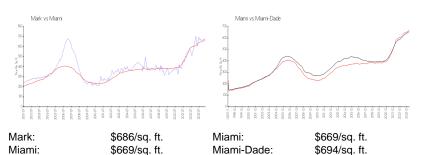

### **Inventory for Sale**

| Mark       | 8% |
|------------|----|
| Miami      | 4% |
| Miami-Dade | 3% |

## Avg. Time to Close Over Last 12 Months

| Mark       | 79 days |
|------------|---------|
| Miami      | 84 days |
| Miami-Dade | 81 days |

in.

man - Remains

-----