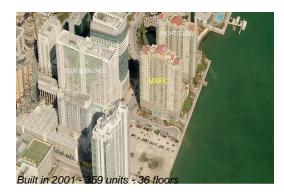

## **Building Information**

| Number of units:                         | 359 |
|------------------------------------------|-----|
| Number of active listings for rent:      | 16  |
| Number of active listings for sale:      | 28  |
| Building inventory for sale:             | 7%  |
| Number of sales over the last 12 months: | 15  |
| Number of sales over the last 6 months:  | 7   |
| Number of sales over the last 3 months:  | 4   |

# **Building Association Information**

Mark On Brickell Condominium (305) 373-0661