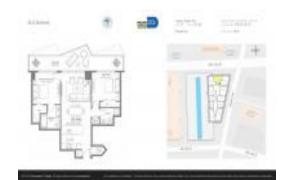

## Unit 3511 - SLS Brickell

3511 - 1300 S Miami Ave, Miami, FL, Miami-Dade 33130

#### **Unit Information**

MLS Number: A11483199 Status: Active Size: 868 Sq ft. Bedrooms: 2 2

Full Bathrooms:

Half Bathrooms: Parking Spaces:

View:

Rental Price: \$6,000 List PPSF: \$7 Valuated Price: \$682,000 Valuated PPSF: \$786