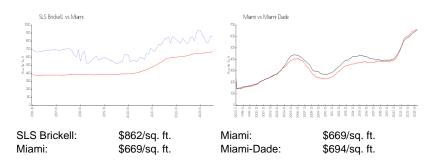

### **Market Information**

# **Inventory for Sale**

SLS Brickell 8% Miami 4% Miami-Dade 3%

## Avg. Time to Close Over Last 12 Months

SLS Brickell 73 days Miami 84 days Miami-Dade 81 days